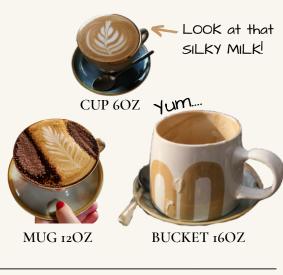

# ΗΟΤ

| SMALL / CUP <u>1 shot</u> | \$4.50 |
|---------------------------|--------|
| MEDIUM / MUC              |        |

• MEDIUM / MUG <u>2 shots</u> \$5.50

LARGE / BUCKET! <u>3 shots</u> \$6.50

LGE 16OZ MED 12OZ SML 6OZ